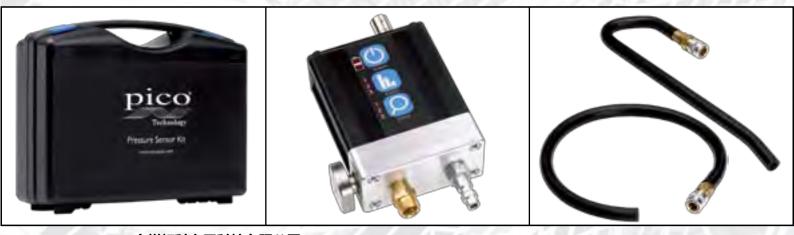

## WPS500X AUTOMOTIVE PRESSURE TRANSDUCER

With the uncompromising resolution and accuracy of the WPS500X Automotive Pressure Transducer you can perform quick and accurate pressure analysis of many automotive systems.

- WPS500X Pressure Transducer
- Carry case
- USB cable
- BNC to BNC cable

PP652 £465 \$767 €581