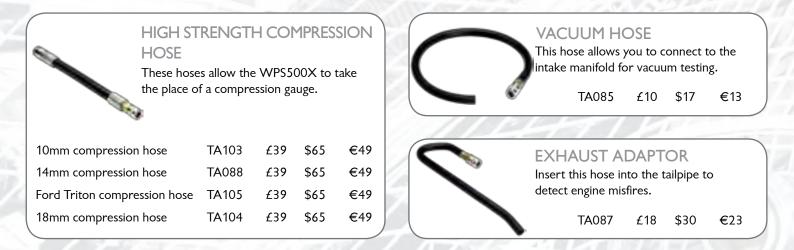

omising resolution and accuracy of the WPS500X Automotive Pressure Transducer you can perform quick and accurate pressure analysis of many automotive systems.

- Accurately measure up to 500 psi
- Ultra-fast 100 µs response time
- Zoom function for enhanced analysis capabilities
- Rechargeable LiPo battery
- Integrated pressure relief / bleed-off valve
- Auto zeroing
- High noise immunity
- Temperature compensated



The WPS5000X features an extremely fast 100 µs response rate from 0% to 90% of full scale and sensitivity down to about 0.07 psi (5 mbar). This provides you with an accurate representation of rapidly changing signals that span across a broad pressure range. The product includes:

- WPS500X Pressure Transducer
- Carry case
- USB cable
- BNC to BNC cable

PP652 £465 \$767 €581