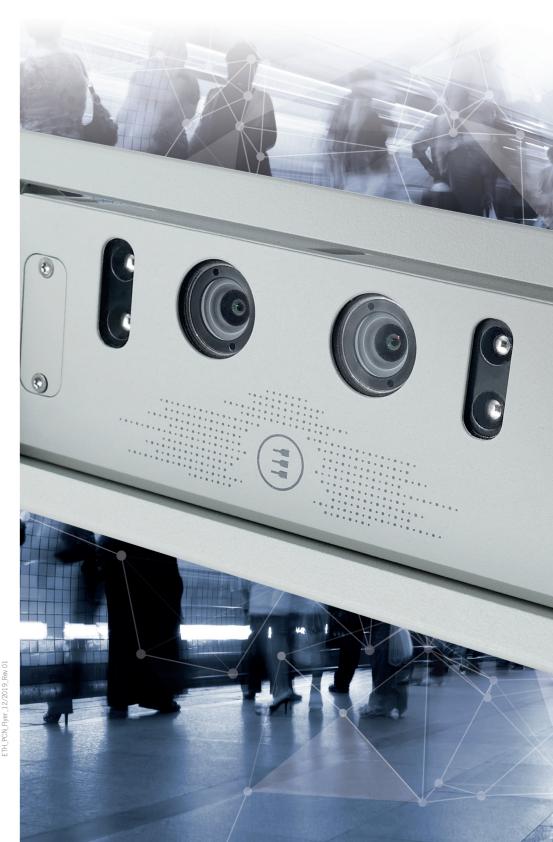

## **Automatic People and Passenger Counters**

Eurotech people and passenger counting systems are compact and autonomous devices

Based on stereoscopic vision technology, our people counting devices ensure reliable and precision performance. Their rugged design makes them suitable to the most demanding

designed to be installed above doorways in all areas where monitoring is required.

Designed to be the most accurate solution

for people counting operations

environments.

### **Technical Features**

- Stereoscopic vision technology
- · Infrared illumination for reliability in any light conditions
- Accuracy ≥ 98%: not affected by temperature, color, light intensity
- Precision ≥ 99%
- Integrated real-time clock
- Internal data memory
- Accurate detection with internal Artificial Intelligence