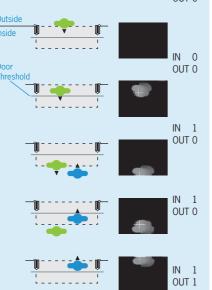

People entering the detection area are recognized and tracked.

During the tracking process:

The two counters are incremented if a person enters the detection area, crosses the door threshold line and then exits from the detection area on the opposite side (the threshold line may be adjusted).

Erroneous calculations are avoided in the case of a person just moving in proximity of the door (like in crowded situations).

## **Door Contact Management**

People counted as OU

Door Threshold Lin

关注我们的动态

HongKe 

需要详细信息?请通过sales@hkaco.com联系我们 全国免费电话: 400-999-3848

Note: The information in this document is subject to change without notice and should not be construed as a commitment by Eurotech. While reasonable precautions have been taken, Eurotech assumes no responsibility for any errors that may appear in this document. All trademarks or registered trademarks are the properties of their respective companies. © Copyright Eurotech 2019. All rights reserved.