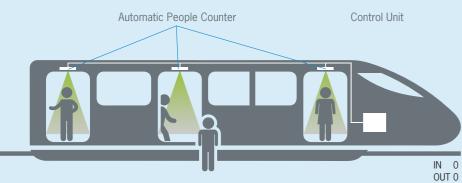

# **Counting Process**

Eurotech's Automatic People Counters work both as stand-alone and connected to a Control Unit that collates, saves and loads the information arriving from the Passanger Counters.

People entering the detection area are recognized and tracked.

During the tracking process:

The two counters are incremented if a person enters the detection area, crosses the door threshold line and then exits from the detection area on the opposite side (the threshold line may be adjusted).

Erroneous calculations are avoided in the case of a person just moving in proximity of the door (like in crowded situations).