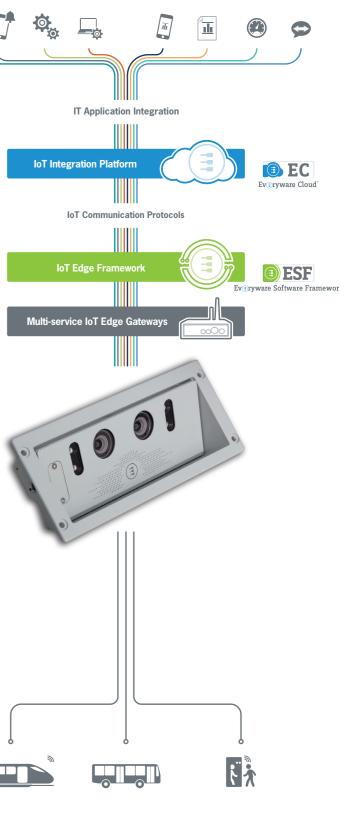

# **Ready-to-use IoT Solution**

Incorporating IoT and cloud infrastructures allows integration with people management applications such as fleet and public transport optimization, allowing train or bus lines and schedules to be adjusted according to the passenger flow.