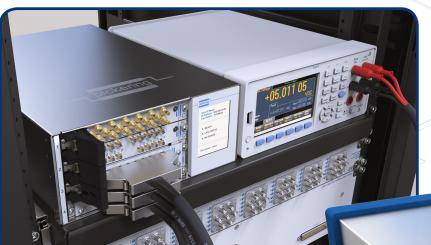

## 4-Slot USB/LXI Modular Chassis

Our 4-Slot Chassis is designed to fit alongside half-rack width instrumentation, such as a DMM, and can also be used for portable and benchtop applications. Rubber bumpers are provided to protect the chassis from damage when used on a benchtop.