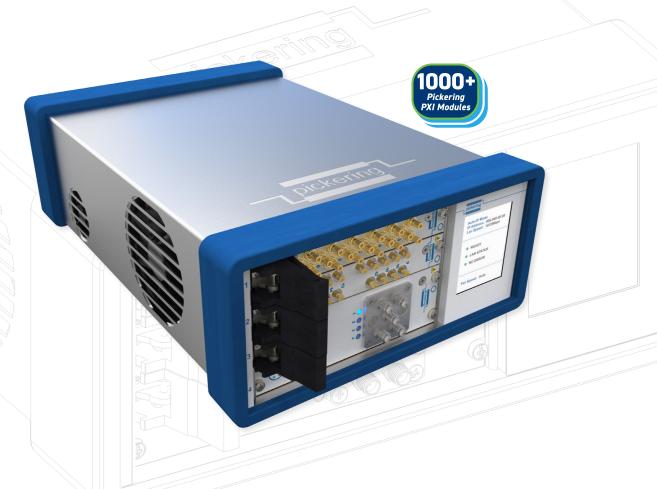

## 4-Slot USB/LXI Modular Chassis

### A Compact Solution for a Wide Variety of Switching & Simulation Applications

- Fully LXI Compliant
- Remote Control via USB3, Ethernet or Optional Wi-Fi
- Fit One to Four of Pickering's 1000+ PXI modules
- Compact Half-Rack Width 2U Form Factor
- Ideal for Portable, Benchtop and Space Restricted Rack Mount Applications
- 3-Year Warranty

## 4-Slot USB/LXI Modular Chassis

Our 4-Slot Chassis is designed to fit alongside half-rack width instrumentation, such as a DMM, and can also be used for portable and benchtop applications. Rubber bumpers are provided to protect the chassis from damage when used on a benchtop.

#### **PXI** Module Compatibility

Our 4-Slot chassis supports the following Pickering PXI Modules:

Switching - Most 3U Pickering PXI Switching modules, including (but not limited to) all 2 and 4-slot 3U BRIC matrices, featuring up to 2208 crosspoints.

Simulation - All Pickering PXI Programmable Resistor and Potentiometer modules offering up to 72 channels, RF Attenuators, Digital I/O and other Simulation modules.

Pickering Interfaces

more about our 4-Slot Chassis (Part Number 60-105), please go to contact your local Pickering office or representative.